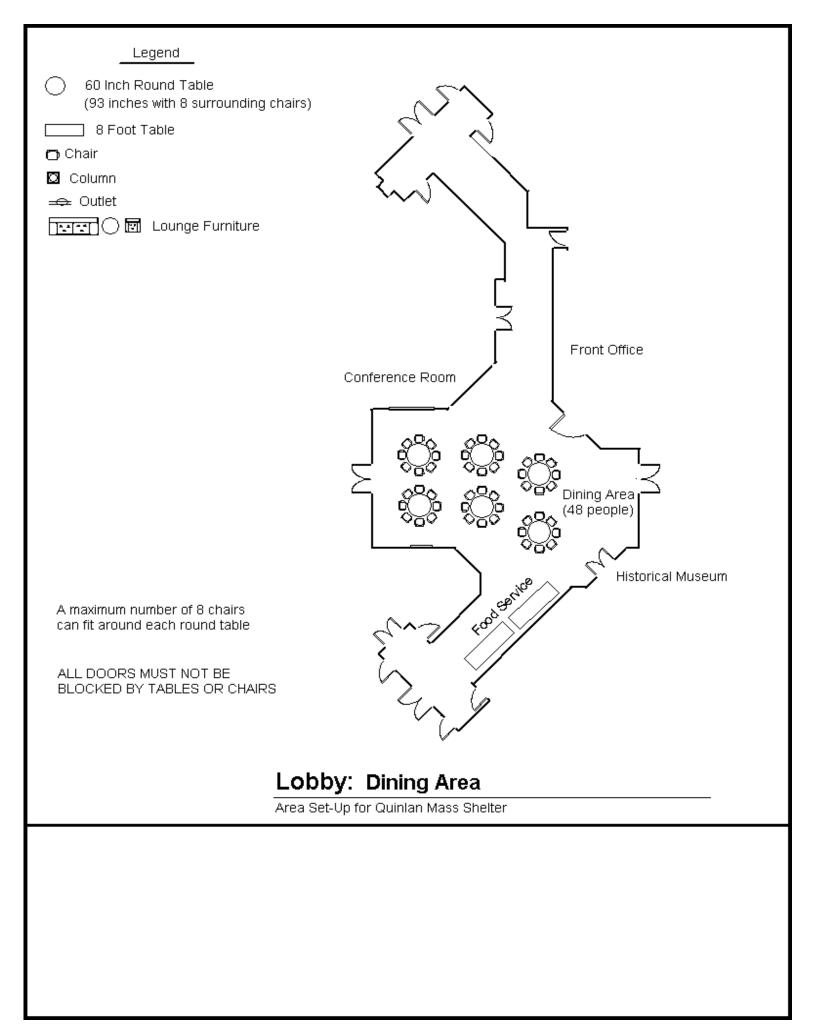

## **Quinlan Community Center Mass Shelter Operations**



# CARES Information Packet





City of Cupertino Parks and Recreation Department





#### **Shelter Menu Plan**

#### **DAY ONE**

| Breakfast      |       |
|----------------|-------|
| Scrambled Eggs | 3oz   |
| Refried Beans  | 4oz   |
| Tortillas      | 2     |
| Salsa          | 2oz   |
| Orange Juice   | 6oz   |
| Fruit          | 1 med |

| Lunch                   |      |
|-------------------------|------|
| Chili & Crackers        | 8oz  |
| Fruit Salad             | 4oz  |
| Carrot Sticks (pre-cut) | 3pcs |
| Pudding                 | 4oz  |
| Milk/Ice Tea/Coffee     | 8oz  |
|                         |      |

| Dinner              |     |
|---------------------|-----|
| Chicken             | 4oz |
| Mashed Potatoes     | 8oz |
| Broccoli            | 4oz |
| Green Salad         | 4oz |
| Cookie              | 2ea |
| Milk/Ice Tea/Coffee | 8oz |

#### **DAY TW