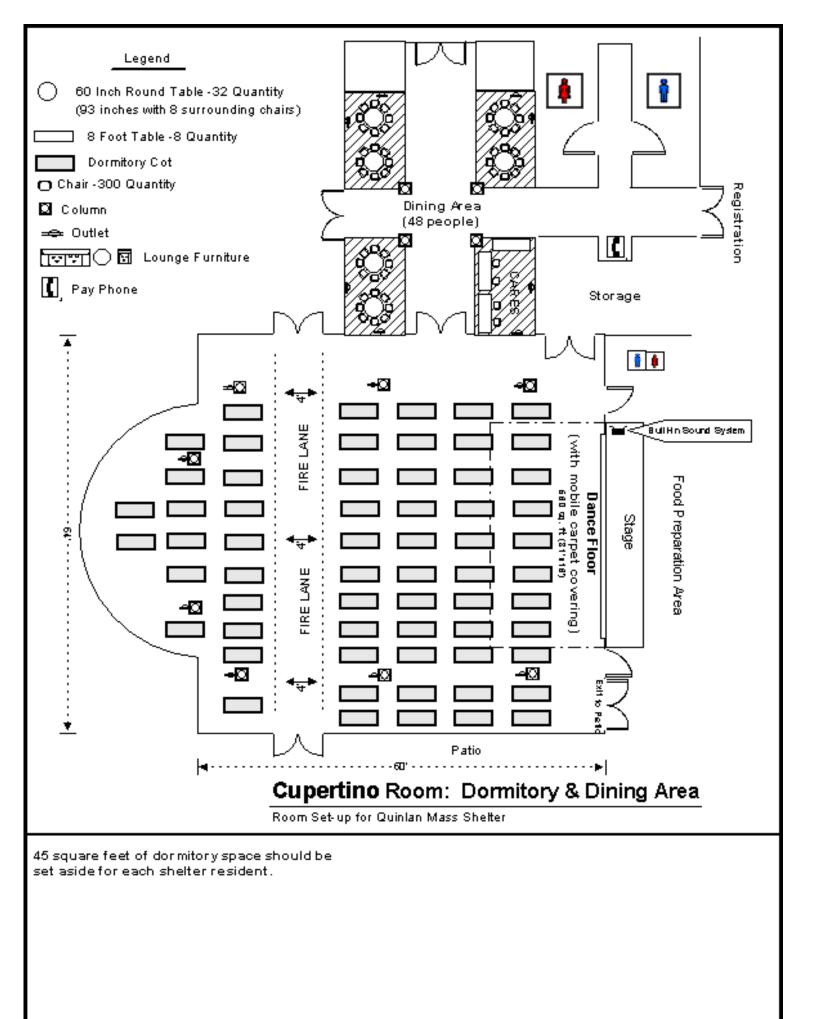

## **Quinlan Community Center Mass Shelter Operations**



# CARES Information Packet





City of Cupertino Parks and Recreation Department





#### **Shelter Menu Plan**

#### **DAY ONE**

| Breakfast      |       |
|----------------|-------|
| Scrambled Eggs | 3oz   |
| Refried Beans  | 4oz   |
| Tortillas      | 2     |
| Salsa          | 2oz   |
| Orange Juice   | 6oz   |
| Fruit          | 1 med |

| Lunch                   |      |
|-------------------------|------|
| Chili & Crackers        | 8oz  |
| Fruit Salad             | 4oz  |
| Carrot Sticks (pre-cut) | 3pcs |
| Pudding                 | 4oz  |
| Milk/Ice Tea/Coffee     | 8oz  |
|                         |      |

| Dinner              |     |
|---------------------|-----|
| Chicken             | 4oz |
| Mashed Potatoes     | 8oz |
| Broccoli            | 4oz |
| Green Salad         | 4oz |
| Cookie