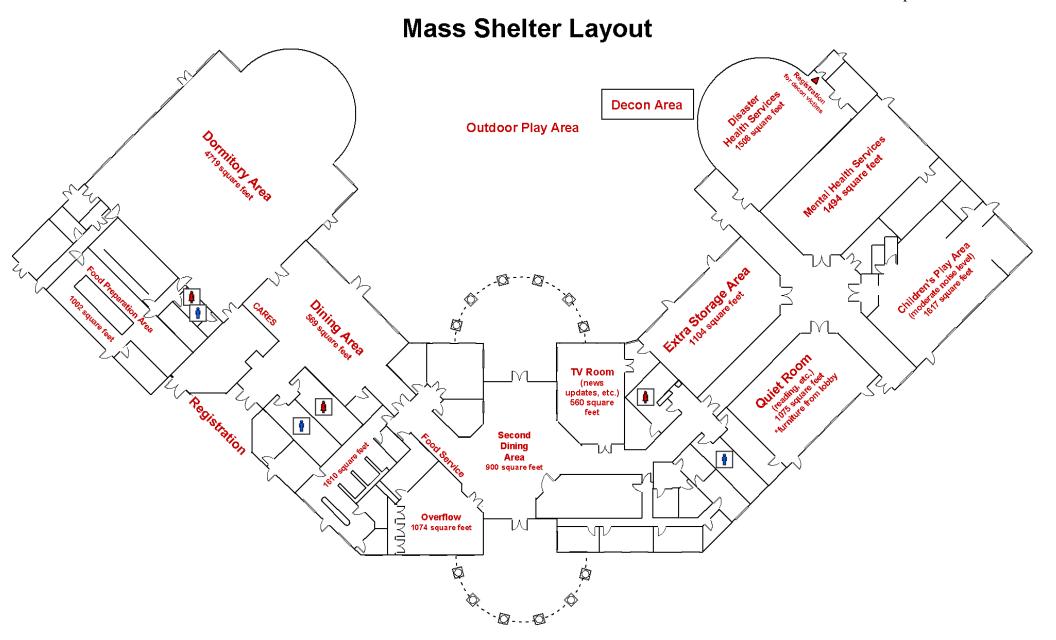

## **Quinlan Community Center Mass Shelter Operations**



# CARES Information Packet





City of Cupertino Parks and Recreation Department





#### **Shelter Menu Plan**

#### **DAY ONE**

| Breakfast      |       |
|----------------|-------|
| Scrambled Eggs | 3oz   |
| Refried Beans  | 4oz   |
| Tortillas      | 2     |
| Salsa          | 2oz   |
| Orange Juice   | 6oz   |
| Fruit          | 1 med |

| Lunch                   |      |
|-------------------------|------|
| Chili & Crackers        | 8oz  |
| Fruit Salad             | 4oz  |
| Carrot Sticks (pre-cut) | 3pcs |
| Pudding                 | 4oz  |
| Milk/Ice Tea/Coffee     | 8oz  |
|                         |      |

| Dinner              |     |
|---------------------|-----|
| Chicken             | 4oz |
| Mashed Potatoes     | 8oz |
| Broccoli            | 4oz |
| Green Salad         | 4oz |
| Cookie