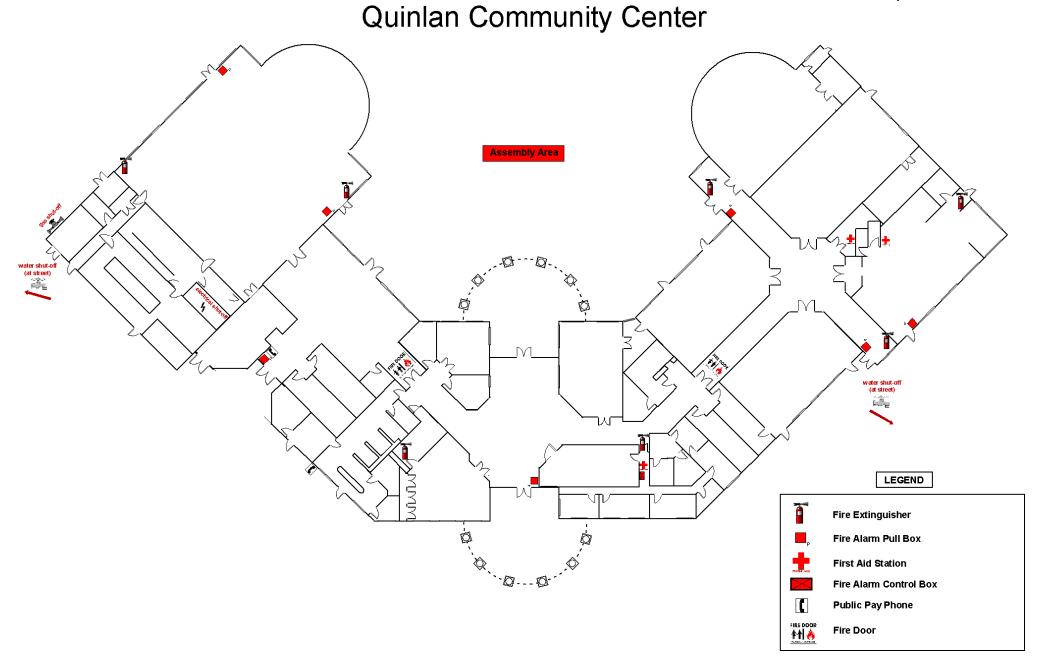

## **Quinlan Community Center Mass Shelter Operations**



# CARES Information Packet





City of Cupertino Parks and Recreation Department





#### **Shelter Menu Plan**

#### **DAY ONE**

| Breakfast      |       |
|----------------|-------|
| Scrambled Eggs | 3oz   |
| Refried Beans  | 4oz   |
| Tortillas      | 2     |
| Salsa          | 2oz   |
| Orange Juice   | 6oz   |
| Fruit          | 1 med |

| Lunch                   |      |
|-------------------------|------|
| Chili & Crackers        | 8oz  |
| Fruit Salad             | 4oz  |
| Carrot Sticks (pre-cut) | 3pcs |
| Pudding                 | 4oz  |
| Milk/Ice Tea/Coffee     | 8oz  |
|                         |      |

| Dinner              |     |
|---------------------|-----|
| Chicken             | 4oz |
| Mashed Potatoes     | 8oz |
| Broccoli            | 4oz |
| Green Salad         | 4oz |
| Cookie              | 2ea |
| Milk/Ice Tea/Coffee | 8oz |

#### **DAY