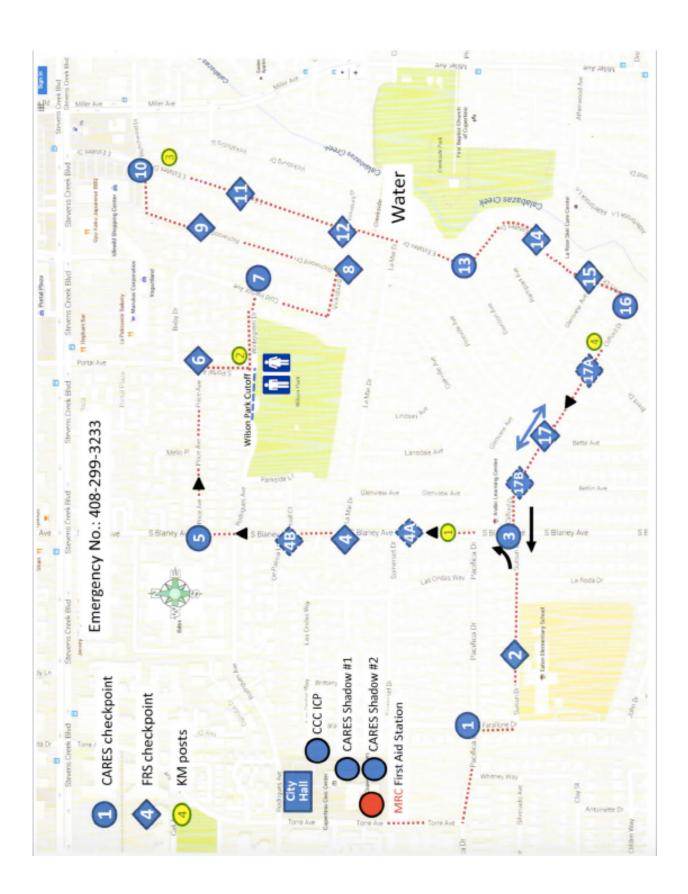

CCC event resources came from the following organizations: (See Attachment #1 Map for physical locations)

1. Cupertino ARES/RACES: Twelve (12) CARES responders participated in the event.

| Name           | Call Sign | Assignment (tactical call, responsibility) |
|----------------|-----------|--------------------------------------------|
| Capener, Chis  | AI6CC     | RCP1 (CARES Check Point 1)                 |
| Cascone, Bob   | KJ6WBF    | Tim Shadow                                 |
| Frieson, Doug  | KJ6LLY    | RCP13                                      |
| Gontang, Allan | KD6QPP    | Event Lead                                 |
| Walt Gyger     | K6WGY     | RCP6                                       |
| Halchin, Judy  | KK6EWQ    | Resource Net Control, NCS Mentor, Sit Stat |
| Huang, Andy    | AA1Q      | RCP8                                       |
| Kang, Tae      | KE6CZS    | RCP11                                      |
| Levine, Sue    | KK6WHI    | Check-in, Check-out, Sit Stat              |
| Levine, Rick   | KK6WHJ    | Event NCS                                  |
| Leung, Ho-Minh | KK6YQT    | RCP7                                       |
|                |           |                                            |

Oberhofer, Jim KN6PE RCP5, Bike Sweep Petach. Paul KI6OXV RCP1 Sherman, Dick N6IK RCP16 Tanner, Brian KC6UZK RCP10 Tanner, Mary KI6GCX Water Stop Wen, Todd KK6UCR RCP2 Wilkinson, Leroy KG6OGA RCP17

2. Cupertino CERT: Eight (8) CERT members participated in the event. One (1) volunteer from San Jose.

| Name           | Mode | Assignment | CARES Anchor |
|----------------|------|------------|--------------|
| Gerguhty, Bob  | FRS  | 14         | RCP13        |
| Reedman, Diane | FRS  | 15         | RCP16        |
| Yu, Edward     | FRS  | 4A         | RCP5         |
| Yuen, Mabel    | FRS  | 4B         | RCP3         |

- 1. Detail race information and time line sent to all CARES members
- 2. Net Control Scripts for the Event
- a. Resource Net and Event Net control Communications LogFull Resource net Documentation because this is a new procedure.b.1 page of Net control as a sample. See older AAR of BigBunny5K for more examples
- **4.** Course map used for field deployment locations