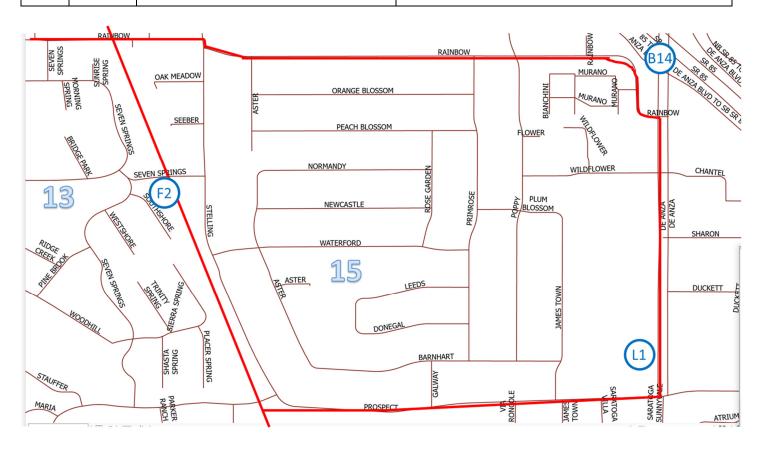

Zone 2 / Area 13, continued

| IDX | ARK<br>Zone | WSA | ID  | Туре         | Description                   | Address                     |
|-----|-------------|-----|-----|--------------|-------------------------------|-----------------------------|
| 26  | Z2          | A13 | A2  | ARK          | Regnart ARK                   | Regnart ARK                 |
| 30  | Z2          | A13 | F2  | Fire Station | Seven Springs Fire Station #2 | 21000 Seven Springs<br>Pkwy |
| 35  | Z2          | A13 | S9  | School       | Elementary school             | 1170 Yorkshire Dr           |
|     | Z2          | A13 | B28 | Bridge       | Bridge Regnart Creek @ UPRR   |                             |

# Zone 2 / Area 14, continued

| IDX | ARK<br>Zone | WSA | ID  | Туре   | Description                   | Address |
|-----|-------------|-----|-----|--------|-------------------------------|---------|
|     | Z2          | A14 | B13 | Bridge | Bridge S Stelling @ Hwy<br>85 |         |
|     | Z2          | A14 | B28 | Bridge | Bridge Regnart Creek @ UPRR   |         |

# Areas of Interest Zone 2 / Area 15, continued

| IDX | ARK<br>Zone | WSA | ID  | Туре            | Description                         | Address                        |
|-----|-------------|-----|-----|-----------------|-------------------------------------|--------------------------------|
| 30  | Z2          | A15 | F2  | Fire<br>Station | Seven Springs Fire Station<br>#2    | 21000 Seven Springs Pkwy       |
| 31  | Z2          | A15 | L1  | Sheriff         | Santa Clara County Sheriff's Office | 1601 S De Anza Blvd STE<br>148 |
|     | Z2          | A15 | B14 | Bridge          | Bridge S DeAnza @ Hwy 85            |                                |