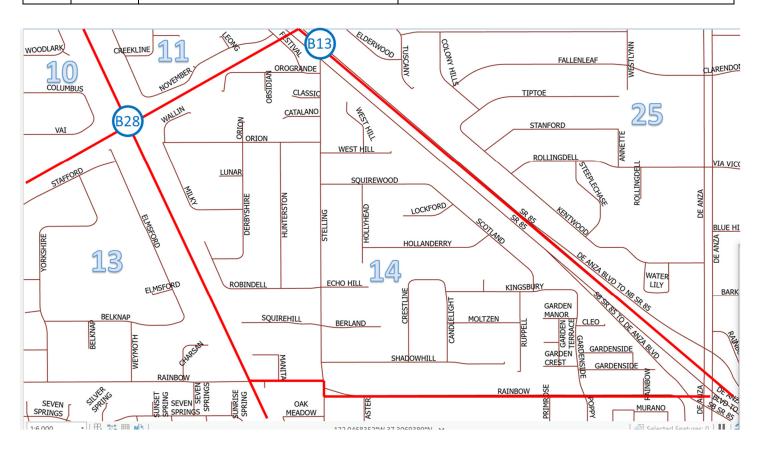

# Zone 1 / Area 3, continued

| ARK<br>Zone | WSA | ID | Туре | Description | Address |
|-------------|-----|----|------|-------------|---------|
| Z1          | А3  |    |      | ** NONE **  |         |

# Areas of Interest Zone 1 / Area 6, continued

| ARK<br>Zone | WSA | ID | Туре         | Description                           | Address                  |
|-------------|-----|----|--------------|---------------------------------------|--------------------------|
| Z1          | A6  | A1 | ARK          | Monta Vista Fire Station<br>ARK       | 22620 Stevens Creek Blvd |
| Z1          | A6  | F7 | Fire Station | Monta Vista Fire Station #7           | 22620 Stevens Creek Blvd |
| Z1          | A6  | G1 | Park         | Monta Vista Park Recreation<br>Center | 22601 Woodridge Ct       |
| Z1          | A6  | H1 | Senior Ctr   | Marianist Center                      | 22683 Alcalde Rd         |

# Areas of Interest Zone 1 / Area 7, continued

| ARK<br>Zone | WSA        | ID | Туре   | Description                                  | Address |
|-------------|------------|----|--------|----------------------------------------------|---------|
| Z1          | A7         | B7 | Bridge | Bridge McClellan Rd @<br>Stevens Creek       |         |
| Z1          | A7         | B8 | Bridge | Bridge Stevens Creek Blvd<br>@ Stevens Creek |         |
| Z1          | <b>A</b> 7 | D1 | Dam    | Stevens Creek Dam                            |         |

# Areas of Interest Zone 1 / Area 8, continued

| ARK<br>Zone | WSA | ID  | Туре   | Description                                  | Address                |
|-------------|-----|-----|--------|----------------------------------------------|------------------------|
| Z1          | A8  | G2  | Park   | Blackberry Farm<br>Retreat/Shelter           | 21979 San Fernando Ave |
| Z1          | A8  | B7  | Bridge | Bridge McClellan Rd @<br>Stevens Creek       |                        |
| Z1          | A8  | B8  | Bridge | Bridge Stevens Creek Blvd<br>@ Stevens Creek |                        |
| Z1          | A8  | B10 | Bridge | Bridge Stevens Creek Blvd<br>@ Hwy 85        |                        |
| Z1          | A8  | B11 | Bridge | Bridge McClellan Rd @ Hwy<br>85              |                        |

# Zone 2 / Area 9, continued

| IDX | ARK<br>Zone | WSA        | ID  | Туре   | Description                            | Address            |
|-----|-------------|------------|-----|--------|----------------------------------------|--------------------|
| 32  | Z2          | A9         | S10 | School | Kennedy Middle School                  | 821 Bubb Road      |
| 33  | Z2          | A9         | S11 | School | Lincoln Elementary                     | 21710 McClellan Rd |
| 34  | Z2          | A9         | S12 | School | Monta Vista High School                | 21840 McClellan Rd |
|     | Z2          | <b>A</b> 9 | B7  | Bridge | Bridge McClellan Rd @<br>Stevens Creek |                    |

# Zone 2 / Area 10, continued

| IDX | ARK<br>Zone | WSA | ID  | Туре   | Description                 | Address |
|-----|-------------|-----|-----|--------|-----------------------------|---------|
|     | Z2          | A10 | B28 | Bridge | Bridge Regnart Creek @ UPRR |         |

# Zone 2 / Area 11, continued

| IDX | ARK<br>Zone | WSA | ID  | Туре   | Description                     | Address |
|-----|-------------|-----|-----|--------|---------------------------------|---------|
|     | Z2          | A11 | B11 | Bridge | Bridge McClellan Rd @<br>Hwy 85 |         |
|     | Z2          | A11 | B28 | Bridge | Bridge Regnart Creek @ UPRR     |         |

# Zone 2 / Area 12, continued

| IDX | ARK<br>Zone | WSA | ID | Туре       | Description | Address |
|-----|-------------|-----|----|------------|-------------|---------|
|     | Z2          | A12 |    | ** NONE ** |             |         |

Zone 2 / Area 13, continued

| IDX | ARK<br>Zone | WSA | ID  | Туре         | Description                   | Address                     |
|-----|-------------|-----|-----|--------------|-------------------------------|-----------------------------|
| 26  | Z2          | A13 | A2  | ARK          | Regnart ARK                   | Regnart ARK                 |
| 30  | Z2          | A13 | F2  | Fire Station | Seven Springs Fire Station #2 | 21000 Seven Springs<br>Pkwy |
| 35  | Z2          | A13 | S9  | School       | Elementary school             | 1170 Yorkshire Dr           |
|     | Z2          | A13 | B28 | Bridge       | Bridge Regnart Creek @ UPRR   |                             |

# Zone 2 / Area 14, continued

| IDX | ARK<br>Zone | WSA | ID  | Туре   | Description                   | Address |
|-----|-------------|-----|-----|--------|-------------------------------|---------|
|     | Z2          | A14 | B13 | Bridge | Bridge S Stelling @ Hwy<br>85 |         |
|     | Z2          | A14 | B28 | Bridge | Bridge Regnart Creek @ UPRR   |         |