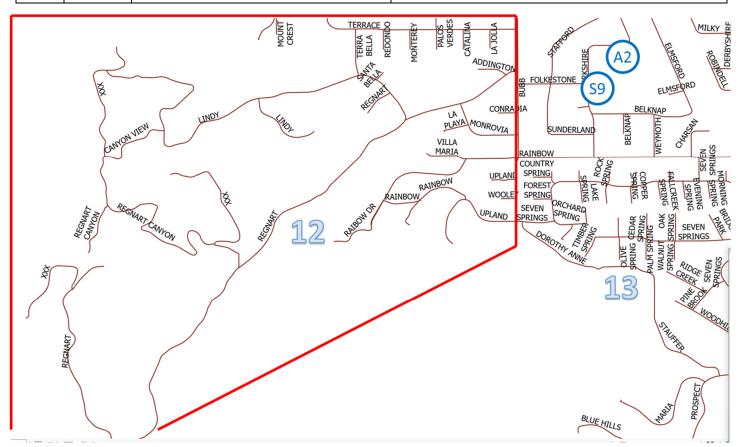

#### 2.1 Zone 2 / Area 12

| Name: |    |             | Activation #: CUP |             | Date: |       |
|-------|----|-------------|-------------------|-------------|-------|-------|
| Area: | 12 | Time/Start: | Stop:             | Odometer/St | art:  | Stop: |

# Zone 2 / Area 12, continued

| IDX | ARK<br>Zone | WSA | ID | Туре       | Description | Address |
|-----|-------------|-----|----|------------|-------------|---------|
|     | Z2          | A12 |    | ** NONE ** |             |         |