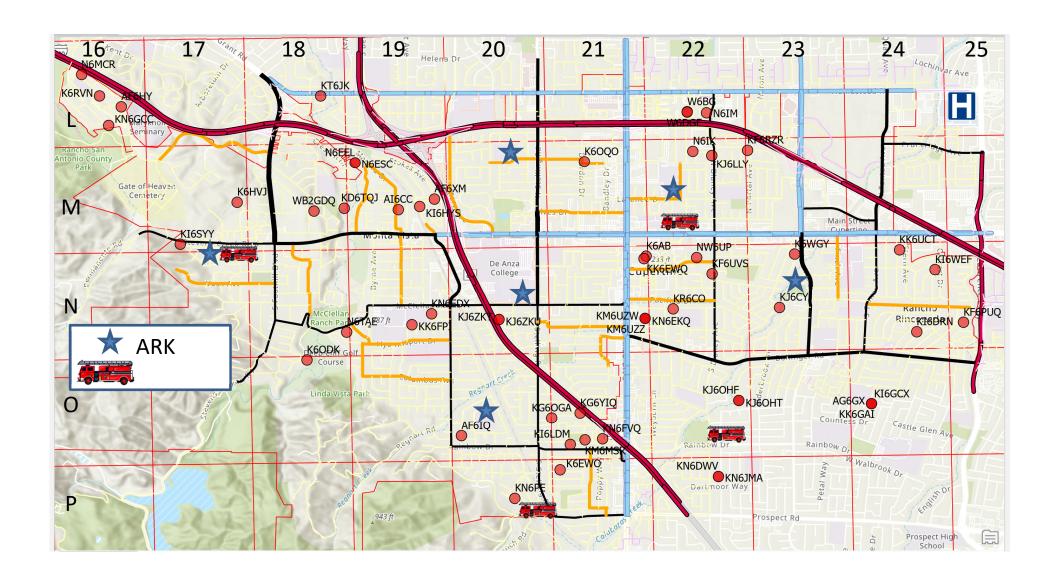

# Areas of Interest Zone 1 / Area 1, continued

| ARK<br>Zone | WSA | ID | Туре       | Description                        | Address             |
|-------------|-----|----|------------|------------------------------------|---------------------|
| Z1          | A1  | H2 | Senior Ctr | The Forum                          | 23500 Cristo Rey    |
| Z1          | A1  | H3 | Senior Ctr | The Healthcare Center at The Forum | 23600 Via Esplendor |

# Areas of Interest Zone 1 / Area 6, continued

| ARK<br>Zone | WSA | ID | Туре         | Description                           | Address                  |
|-------------|-----|----|--------------|---------------------------------------|--------------------------|
| Z1          | A6  | A1 | ARK          | Monta Vista Fire Station<br>ARK       | 22620 Stevens Creek Blvd |
| Z1          | A6  | F7 | Fire Station | Monta Vista Fire Station #7           | 22620 Stevens Creek Blvd |
| Z1          | A6  | G1 | Park         | Monta Vista Park Recreation<br>Center | 22601 Woodridge Ct       |
| Z1          | A6  | H1 | Senior Ctr   | Marianist Center                      | 22683 Alcalde Rd         |

# Areas of Interest Zone 1 / Area 7, continued

| ARK<br>Zone | WSA        | ID | Туре   | Description                                  | Address |
|-------------|------------|----|--------|----------------------------------------------|---------|
| Z1          | A7         | B7 | Bridge | Bridge McClellan Rd @<br>Stevens Creek       |         |
| Z1          | A7         | B8 | Bridge | Bridge Stevens Creek Blvd<br>@ Stevens Creek |         |
| Z1          | <b>A</b> 7 | D1 | Dam    | Stevens Creek Dam                            |         |