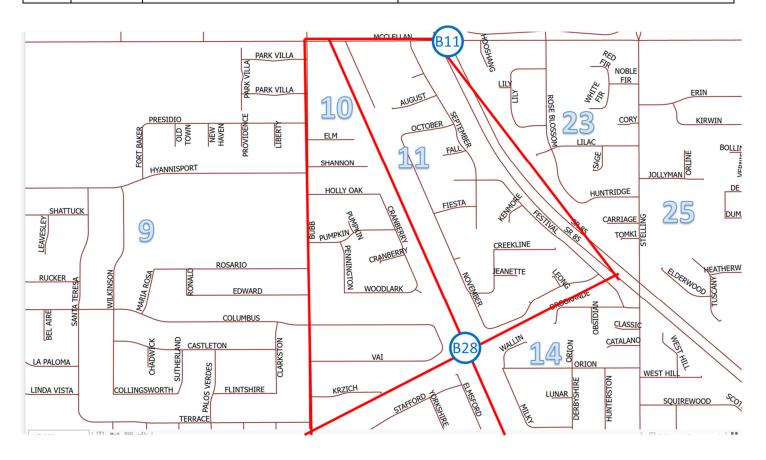

#### 2.1 Zone 2 / Areas 10 & 11

| Name:                      | Activation #: CUP | D              | Pate:    |
|----------------------------|-------------------|----------------|----------|
| Areas: 10 & 11 Time/Start: | Stop:             | Odometer/Start | t: Stop: |

# Zone 2 / Area 10, continued

| IDX | ARK<br>Zone | WSA | ID  | Туре   | Description                 | Address |
|-----|-------------|-----|-----|--------|-----------------------------|---------|
|     | Z2          | A10 | B28 | Bridge | Bridge Regnart Creek @ UPRR |         |

# Zone 2 / Area 11, continued

| IDX | ARK<br>Zone | WSA | ID  | Туре   | Description                     | Address |
|-----|-------------|-----|-----|--------|---------------------------------|---------|
|     | Z2          | A11 | B11 | Bridge | Bridge McClellan Rd @<br>Hwy 85 |         |
|     | Z2          | A11 | B28 | Bridge | Bridge Regnart Creek @ UPRR     |         |