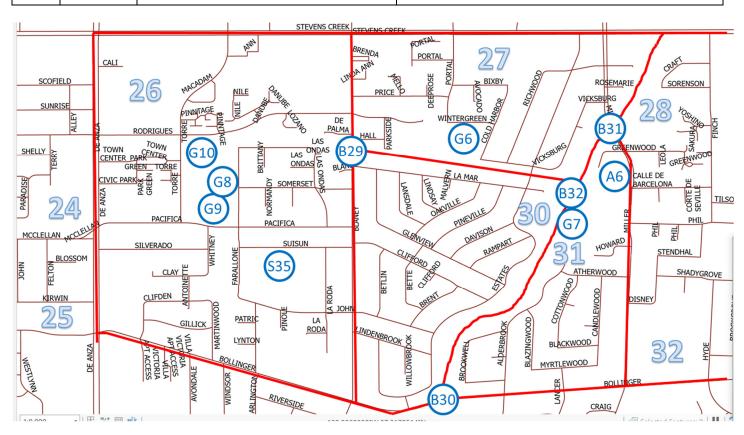

nterest Zone 5 / Area 24, continued

| IDX | ARK<br>Zone | WSA | ID  | Туре   | Description      | Address          |
|-----|-------------|-----|-----|--------|------------------|------------------|
| 71  | Z5          | A24 | S28 | School | Faria Elementary | 10155 Barbara Ln |

# Areas of Interest Zone 5 / Area 25, continued

| IDX | ARK<br>Zone | WSA | ID  | Туре   | Description                   | Address |
|-----|-------------|-----|-----|--------|-------------------------------|---------|
|     | Z5          | A25 | B13 | Bridge | Bridge S Stelling @ Hwy<br>85 |         |
|     | Z5          | A25 | B14 | Bridge | Bridge S DeAnza @ Hwy<br>85   |         |

# 2.1 Zone 6 / Areas 26, 27, 30 & 31

Name: Activation #: CUP Date:

Areas: 26,27,30,31 Time/Start: Stop: Odometer/Start: Stop:



| Notes, Problem | s             |                                            |         |
|----------------|---------------|--------------------------------------------|---------|
|                |               |                                            |         |
|                |               |                                            |         |
|                |               |                                            |         |
|                |               |                                            |         |
|                |               |                                            |         |
|                |               |                                            |         |
|                |               |