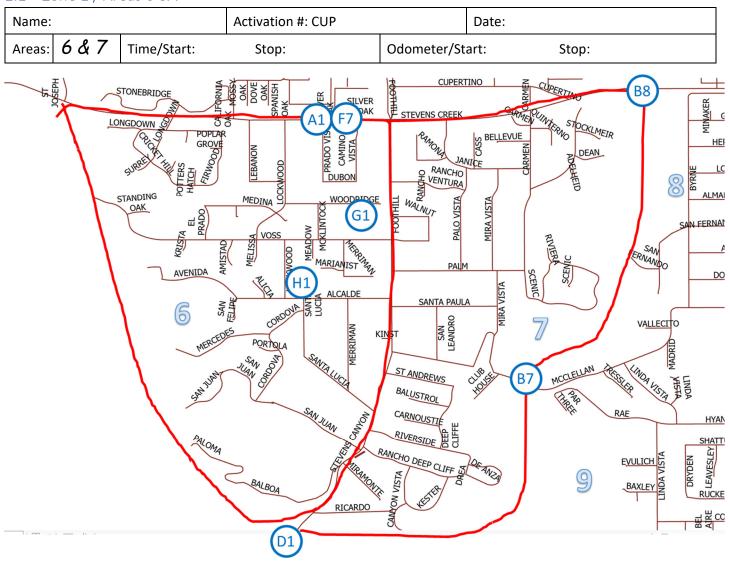

#### 2.1 Zone 1 / Areas 6 & 7

| Notes, Problems |               |                                  |            |
|-----------------|---------------|----------------------------------|------------|
|                 |               |                                  |            |
|                 |               |                                  |            |
|                 |               |                                  |            |
|                 |               |                                  |            |
|                 |               |                                  |            |
|                 |               |                                  |            |
|                 | Use a secon   | nd page if more space is needed. |            |
| COES XXX        | Submitted by: | Date/Time:                       | Pages:: of |

# Areas of Interest Zone 1 / Area 6, continued

| ARK<br>Zone | WSA | ID | Туре         | Description                           | Address                  |
|-------------|-----|----|--------------|---------------------------------------|--------------------------|
| Z1          | A6  | A1 | ARK          | Monta Vista Fire Station<br>ARK       | 22620 Stevens Creek Blvd |
| Z1          | A6  | F7 | Fire Station | Monta Vista Fire Station #7           | 22620 Stevens Creek Blvd |
| Z1          | A6  | G1 | Park         | Monta Vista Park Recreation<br>Center | 22601 Woodridge Ct       |
| Z1          | A6  | H1 | Senior Ctr   | Marianist Center                      | 22683 Alcalde Rd         |

# Areas of Interest Zone 1 / Area 7, continued

| ARK<br>Zone | WSA        | ID | Туре   | Description                                  | Address |
|-------------|------------|----|--------|----------------------------------------------|---------|
| Z1          | A7         | B7 | Bridge | Bridge McClellan Rd @<br>Stevens Creek       |         |
| Z1          | A7         | B8 | Bridge | Bridge Stevens Creek Blvd<br>@ Stevens Creek |         |
| Z1          | <b>A</b> 7 | D1 | Dam    | Stevens Creek Dam                            |         |