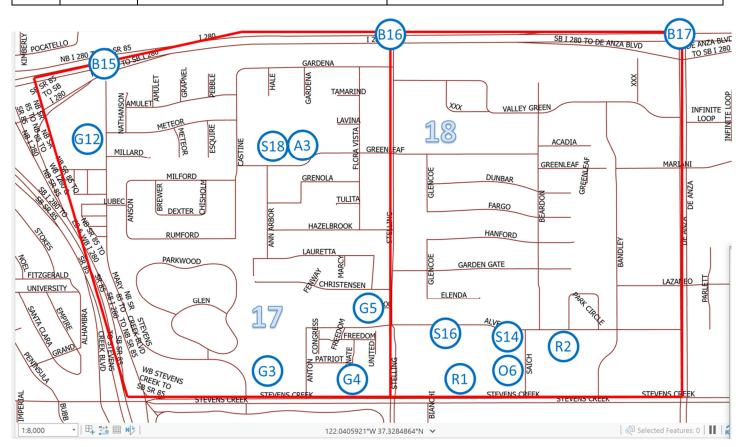

-|-----------------------------------|
| 42  | Z3          | A16 | E2  | PGE    | Power substation                               | W Homestead Rd and<br>Stelling Rd |
| 48  | Z3          | A16 | S4  | School | Homestead High School                          | 21370 Homestead Rd                |
|     | Z3          | A16 | B15 | Bridge | Bridge Mary Ave<br>pedestrian bridge @<br>I280 |                                   |
|     | Z3          | A16 | B16 | Bridge | Bridge N Stelling @ I280                       |                                   |
|     | Z3          | A16 | B17 | Bridge | Bridge N DeAnza @<br>I280                      |                                   |

#### 2.1 Zone 3 / Areas 17 & 18

Name: Activation #: CUP Date:

Areas: 17 & 18 Time/Start: Stop: Odometer/Start: Stop:



| Notes, Problems | •             |