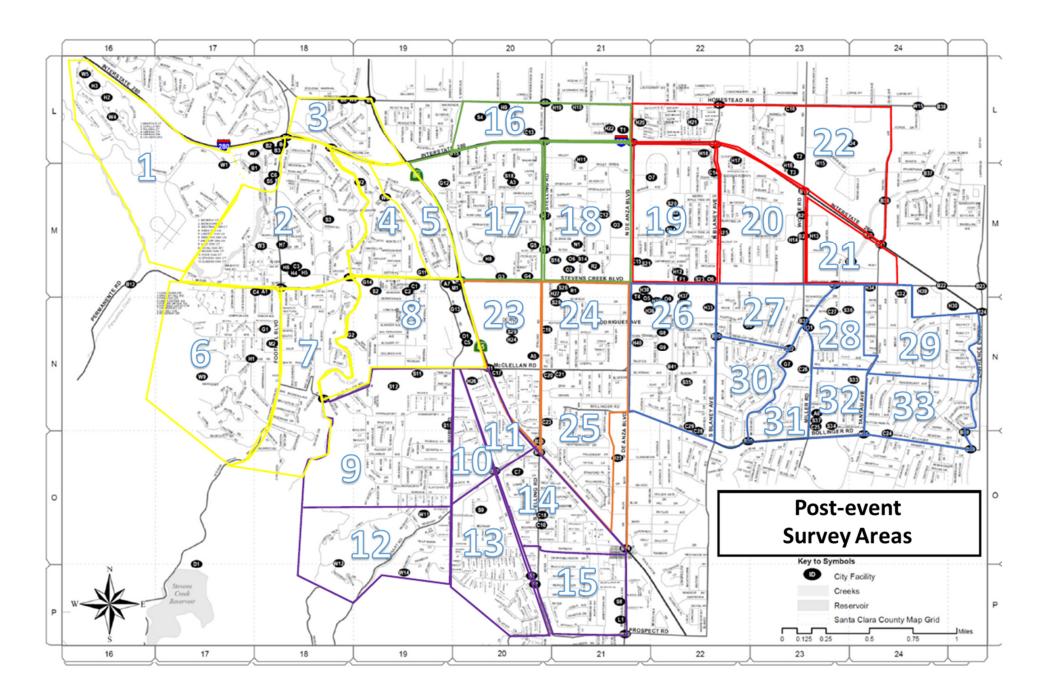

# 2 Area Maps

#### 2.1 Zone 1 / Area 1

| Name: |   |             | Activation #: CUP |             | Date: |       |
|-------|---|-------------|-------------------|-------------|-------|-------|
| Area: | 1 | Time/Start: | Stop:             | Odometer/St | art:  | Stop: |



| Notes, Problems |               |                                 |            |
|-----------------|---------------|---------------------------------|------------|
|                 |               |                                 |            |
|                 |               |                                 |            |
|                 |               |                                 |            |
|                 |               |                                 |            |
|                 |