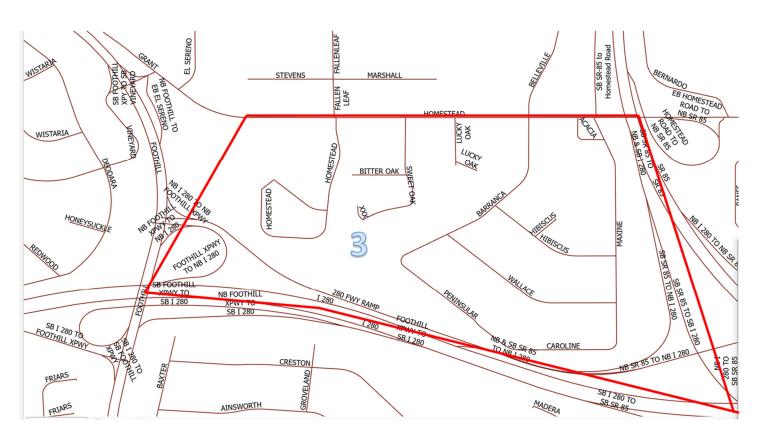

#### 2.1 Zone 1 / Area 3

| Name: |   |             | Activation #: CUP |             | Date: |       |  |
|-------|---|-------------|-------------------|-------------|-------|-------|--|
| Area: | 3 | Time/Start: | Stop:             | Odometer/St | art:  | Stop: |  |

| Notes, Problems |               |                                 |            |
|-----------------|---------------|---------------------------------|------------|
|                 |               |                                 |            |
|                 |               |                                 |            |
|                 |               |                                 |            |
|                 |               |                                 |            |
|                 |               |                                 |            |
|                 |               |                                 |            |
|                 |               |                                 |            |
|                 |               |                                 |            |
|                 |               |                                 |            |
|                 |               |                                 |            |
|                 |               |                                 |            |
|                 |               | dana Marana Sana dad            |            |
|                 | Use a secon   | d page if more space is needed. |            |
| COES XXX        | Submitted by: | Date/Time:                      | Pages:: of |
|                 |               |                                 | U          |

# Zone 1 / Area 3, continued

| ARK<br>Zone | WSA | ID | Туре | Description | Address |
|-------------|-----|----|------|-------------|---------|
| Z1          | А3  |    |      | ** NONE **  |         |