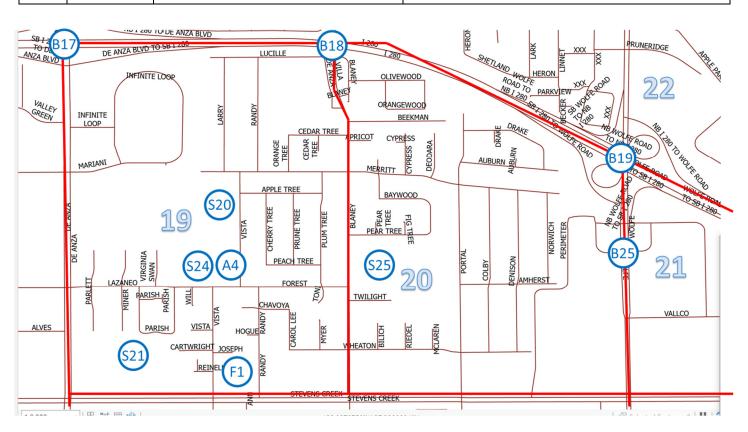

0745 Stevens Creek<br>Blvd      |
| 49  | Z3          | A18 | S14 | School | Happy Days Child<br>Development Center | 10115 Saich Way                  |
| 50  | Z3          | A18 | S16 | School | Village Little Preschool               | 10100 N Stelling Rd              |
|     | Z3          | A18 | B16 | Bridge | Bridge N Stelling @ 1280               |                                  |
|     | Z3          | A18 | B17 | Bridge | Bridge N DeAnza @<br>I280              |                                  |

#### 2.1 Zone 4 / Areas 19 & 20

| Name:  | Name:   |             | Activation #: CUP |            | Date:  |       |
|--------|---------|-------------|-------------------|------------|--------|-------|
| Areas: | 19 & 20 | Time/Start: | Stop:             | Odometer/S | Start: | Stop: |



| COES XXX       | Submitted by: | Date/Time:                                | Pages:: of |
|----------------|---------------|-------------------------------------------|------------|
|                |               | Use a second page if more space is needed |            |
|                |               |                                           |            |
|                |               |                                           |            |
|                |               |                                           |            |
|                |               |                                           |            |
|                |               |                                           |            |
|                |               |