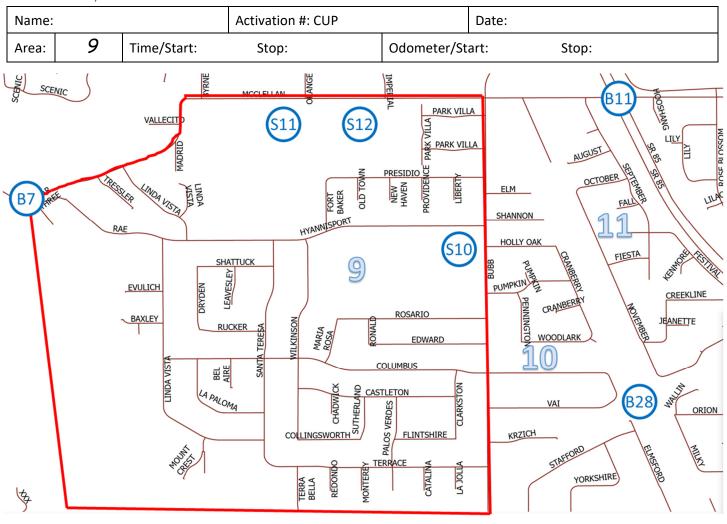

#### 2.1 Zone 2 / Area 9

| Notes, Problems | S             |                                          |         |
|-----------------|---------------|------------------------------------------|---------|
|                 |               |                                          |         |
|                 |               |                                          |         |
|                 |               |                                          |         |
|                 |               |                                          |         |
|                 |               |                                          |         |
|                 |               |                                          |         |
|                 |               |                                          |         |
|                 |               |                                          |         |
|                 |               |                                          |         |
|                 |               |                                          |         |
|                 |               |                                          |         |
|                 |               |                                          |         |
|                 |               |                                          |         |
|                 |               | Use a second page if more space is neede | d.      |
| COES XXX        | Submitted by: | Date/Time:                               | Pages:: |
| OOLO XXX        | ,             |                                          | of      |

# Zone 2 / Area 9, continued

| IDX | ARK<br>Zone | WSA        | ID  | Туре   | Description                            | Address            |
|-----|-------------|------------|-----|--------|----------------------------------------|--------------------|
| 32  | Z2          | A9         | S10 | School | Kennedy Middle School                  | 821 Bubb Road      |
| 33  | Z2          | A9         | S11 | School | Lincoln Elementary                     | 21710 McClellan Rd |
| 34  | Z2          | A9         | S12 | School | Monta Vista High School                | 21840 McClellan Rd |
|     | Z2          | <b>A</b> 9 | B7  | Bridge | Bridge McClellan Rd @<br>Stevens Creek |                    |