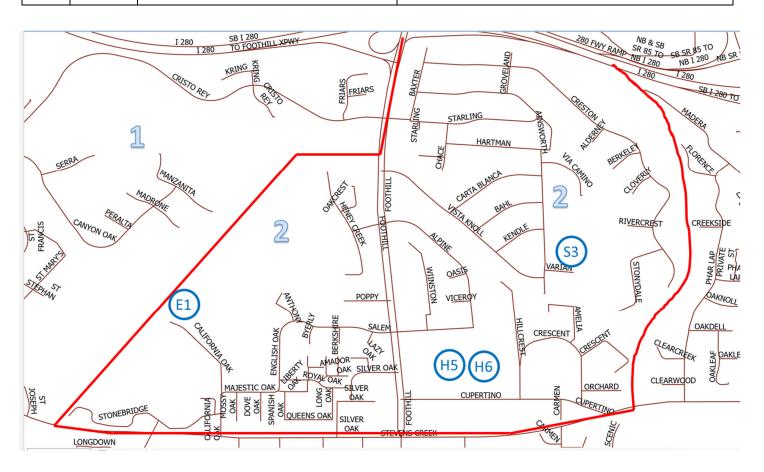

#### 2.1 Zone 1 / Area 2

| Name: |   |             | Activation #: CUP |             | Date: |       |
|-------|---|-------------|-------------------|-------------|-------|-------|
| Area: | 2 | Time/Start: | Stop:             | Odometer/St | art:  | Stop: |

| Notes, Problems |               |                                 |         |
|-----------------|---------------|---------------------------------|---------|
|                 |               |                                 |         |
|                 |               |                                 |         |
|                 |               |                                 |         |
|                 |               |                                 |         |
|                 |               |                                 |         |
|                 |               |                                 |         |
|                 |               |                                 |         |
|                 |               |                                 |         |
|                 |               |                                 |         |
|                 |               |                                 |         |
|                 |               |                                 |         |
|                 |               |                                 |         |
|                 |               |                                 |         |
|                 |               |                                 |         |
|                 |               |                                 |         |
|                 |               |                                 |         |
|                 |               |                                 |         |
|                 |               | d page if more space is needed. |         |
| COES XXX        | Submitted by: | Date/Time:                      | Pages:: |
|                 |               |                                 | of      |

# Areas of Interest Zone 1 / Area 2, continued

| ARK<br>Zone | WSA | ID | Туре             | Description              | Address            |
|-------------|-----|----|------------------|--------------------------|--------------------|
| Z1          | A2  | H5 | Senior Ctr       | Sunny View Manor-Villas  | 22399 Cupertino Rd |
| Z1          | A2  | H6 | Senior Ctr       | Sunny View West          | 22449 Cupertino Rd |
| Z1          | A2  | S3 | School           | Stevens Creek Elementary | 10300 Ainsworth Dr |
| Z1          | A2  | E1 | Power substation | Substation               | California Oak Way |