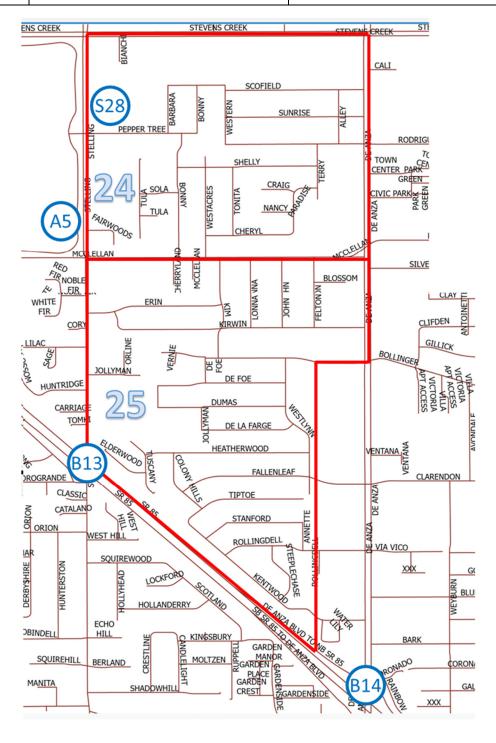

# Areas of Interest Zone 1 / Area 8, continued

| ARK<br>Zone | WSA | ID  | Туре   | Description                                  | Address                |
|-------------|-----|-----|--------|----------------------------------------------|------------------------|
| Z1          | A8  | G2  | Park   | Blackberry Farm<br>Retreat/Shelter           | 21979 San Fernando Ave |
| Z1          | A8  | B7  | Bridge | Bridge McClellan Rd @<br>Stevens Creek       |                        |
| Z1          | A8  | B8  | Bridge | Bridge Stevens Creek Blvd<br>@ Stevens Creek |                        |
| Z1          | A8  | B10 | Bridge | Bridge Stevens Creek Blvd<br>@ Hwy 85        |                        |
| Z1          | A8  | B11 | Bridge | Bridge McClellan Rd @ Hwy<br>85              |                        |