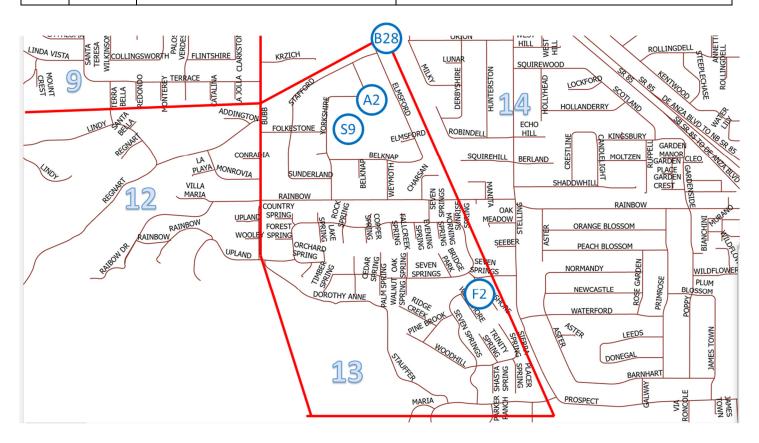

#### 2.1 Zone 2 / Area 13

| Name: |    |             | Activation #: CUP |             | Date: |       |
|-------|----|-------------|-------------------|-------------|-------|-------|
| Area: | 13 | Time/Start: | Stop:             | Odometer/St | art:  | Stop: |

Zone 2 / Area 13, continued

| IDX | ARK<br>Zone | WSA | ID  | Туре         | Description                   | Address                     |
|-----|-------------|-----|-----|--------------|-------------------------------|-----------------------------|
| 26  | Z2          | A13 | A2  | ARK          | Regnart ARK                   | Regnart ARK                 |
| 30  | Z2          | A13 | F2  | Fire Station | Seven Springs Fire Station #2 | 21000 Seven Springs<br>Pkwy |
| 35  | Z2          | A13 | S9  | School       | Elementary school             | 1170 Yorkshire Dr           |
|     | Z2          | A13 | B28 | Bridge       | Bridge Regnart Creek @ UPRR   |                             |