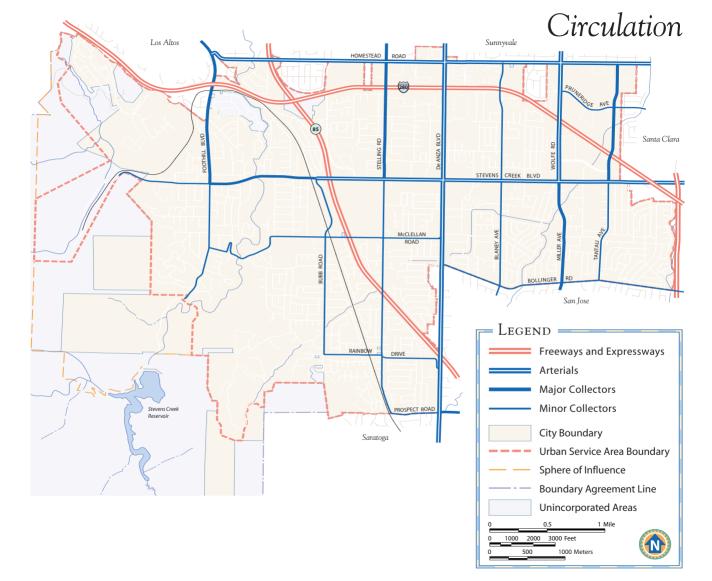

# 2 Area Maps

#### 2.1 Zone 1 / Area 1

| Name: |   |             | Activation #: CUP |             | Date: |       |
|-------|---|-------------|-------------------|-------------|-------|-------|
| Area: | 1 | Time/Start: | Stop:             | Odometer/St | art:  | Stop: |



| Notes, Problems |               |                                 |            |
|-----------------|---------------|---------------------------------|------------|
|                 |               |                                 |            |
|                 |               |                                 |            |
|                 |               |                                 |            |
|                 |               |                                 |            |
|