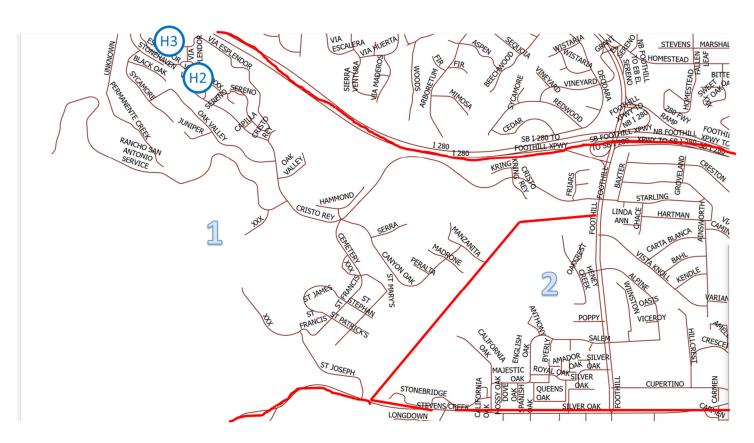

# Areas of Interest Zone 1 / Area 1, continued

| ARK<br>Zone | WSA | ID | Туре       | Description                        | Address             |
|-------------|-----|----|------------|------------------------------------|---------------------|
| Z1          | A1  | H2 | Senior Ctr | The Forum                          | 23500 Cristo Rey    |
| Z1          | A1  | H3 | Senior Ctr | The Healthcare Center at The Forum | 23600 Via Esplendor |