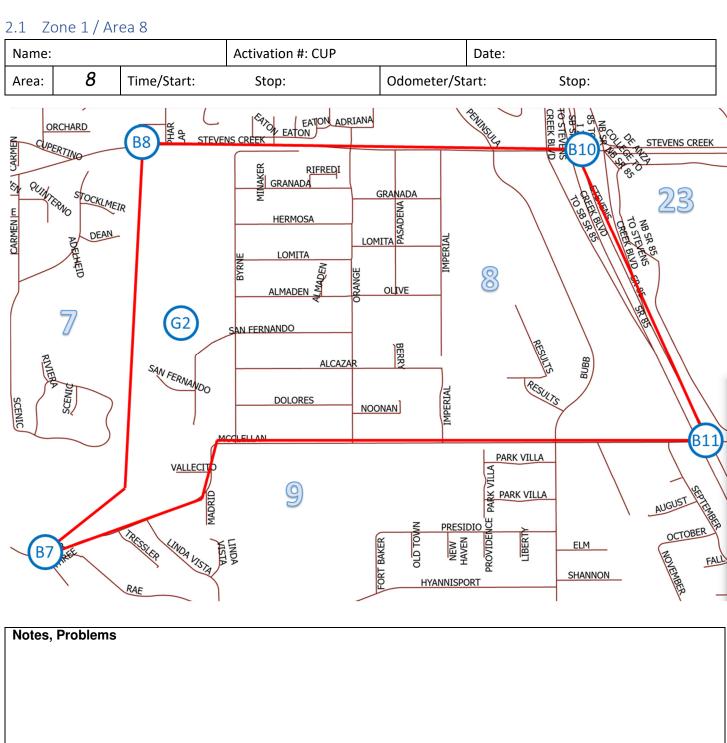

# Areas of Interest Zone 1 / Area 8, continued

| ARK<br>Zone | WSA | ID  | Туре   | Description                                  | Address                |
|-------------|-----|-----|--------|----------------------------------------------|------------------------|
| Z1          | A8  | G2  | Park   | Blackberry Farm<br>Retreat/Shelter           | 21979 San Fernando Ave |
| Z1          | A8  | B7  | Bridge | Bridge McClellan Rd @<br>Stevens Creek       |                        |
| Z1          | A8  | B8  | Bridge | Bridge Stevens Creek Blvd<br>@ Stevens Creek |                        |
| Z1          | A8  | B10 | Bridge | Bridge Stevens Creek Blvd<br>@ Hwy 85        |                        |
| Z1          | A8  | B11 | Bridge | Bridge McClellan Rd @ Hwy<br>85              |                        |